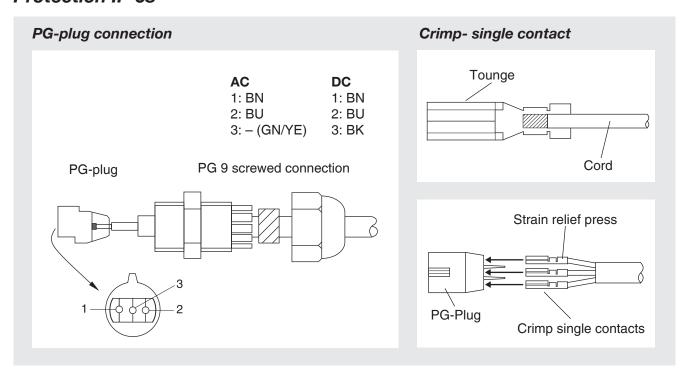

## PG-plug system to be connected Great variety of cables Protection IP 68

#### Completing of PG-Plug system

The end of cable must be 15 mm dismantled. The end of the cords must be striped of 3 mm. Incorporate Crimp single contact (Z01082) into a roll press nipper. Put the cord into the tounge (see sketch) and press. Incorporate the contacts into the backside of the PG-plug until the strain relief press is locked. Nipper eg.: Lapp-DBR 0115 / female mould 0.5 - 1.0 mm².