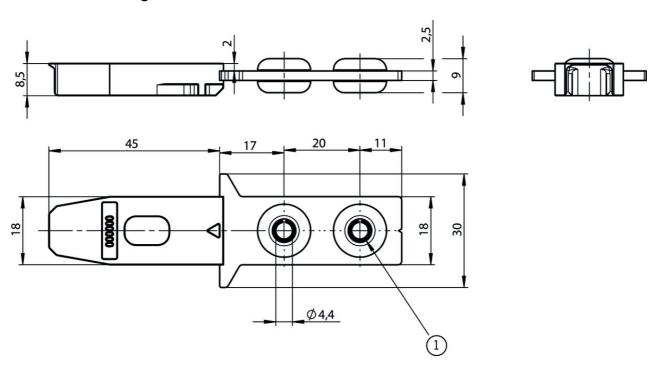

|               | -20 55 °C                     |
| Degree of protection           |               | IP67 / IP69 / IP69K           |
| Mechanical life                |               | $1 \times 10^{6}$             |
| Installation position          |               | Any                           |
| Locking force F <sub>max</sub> |               | 3900 N                        |
| Locking force F <sub>Zh</sub>  |               | 3000 N [1]                    |
| Overtravel                     |               | 5 mm                          |

# **Electrical connection ratings**

| Power supply | Inductive via read head |
|--------------|-------------------------|
|--------------|-------------------------|

[1] FZH = FMAX/1.3

# **Dimension drawing**



# **Dimension drawing**



# Mounting accessories

Safety screws M4 x 14

### **074063** M4X14/V100

- Features
- > Safety screws M4 x 14
- > Packaging unit 100 pieces