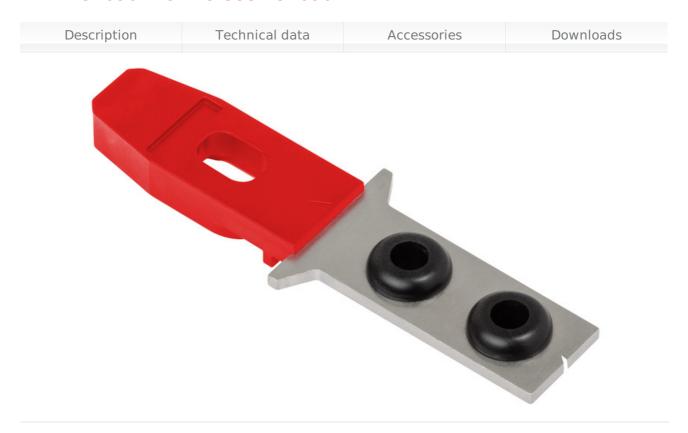

#### **Features**

- Stainless-steel version
- Straight actuator
- Two safety screws included

#### Medium-resistant stainless-steel version

Robust, tough and largely media resistant. The actuator consists of high-quality stainless steel, and it is designed for use with the stainless-steel CTP version.

#### **Straight actuator**

The straight actuator is used on sliding doors or hinged doors with door radii greater than 300 mm. Safety screws prevent unscrewing of the actuators. The safety screws included can be inserted with a normal tool, but cannot be removed again.