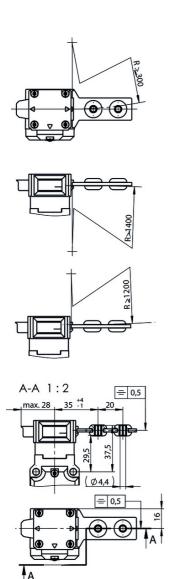

|
| Ambient temperature            |               | -20 55 °C                     |
| Degree of protection           |               | IP67 / IP69 / IP69K           |
| Mechanical life                |               | $1 \times 10^{6}$             |
| Installation position          |               | Any                           |
| Locking force F <sub>max</sub> |               | 3900 N                        |
| Locking force F <sub>Zh</sub>  |               | 3000 N [1]                    |
| Overtravel                     |               | 5 mm                          |

# **Electrical connection ratings**

| Power supply | Inductive via read head |
|--------------|-------------------------|
|--------------|-------------------------|

[1] FZH = FMAX/1.3

# **Dimension drawing**



# **Dimension drawing**



# Mounting accessories

Safety screws M4 x 14

### **074063** M4X14/V100

- Features
- > Safety screws M4 x 14
- > Packaging unit 100 pieces