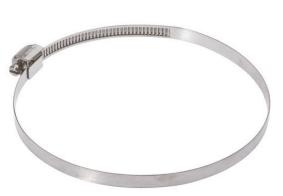

### **MECHANICAL DATA**

| Color                  | Other               |
|------------------------|---------------------|
| Cylinder diameter      | 67 mm               |
| Cylinder diameter      | 50 mm               |
| Length                 | 63 mm               |
| Material               | Stainless steel     |
| Material quality       | Stainless steel V2A |
| Max. tightening torque | 0.12 Nm             |
| Surface                | Untreated           |
| Version                | Plain               |
| Width                  | 5 mm                |
|                        |                     |
| OTHER DATA             |                     |

### **DIMENSIONAL DRAWING**