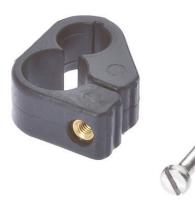

## **MECHANICAL DATA**

| For sensor       | 9round            |
|------------------|-------------------|
| Material         | Plastic           |
| Material quality | POM               |
| Nominal diameter | 10 mm             |
| Surface          | Untreated         |
| To fix to        | Cylinder, 10round |

### **DIMENSIONAL DRAWING**