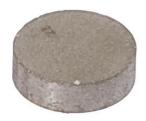

# **MECHANICAL DATA**

| Ambient temperature     | 50 180           |
|-------------------------|------------------|
| Design                  | Round            |
| Diameter                | 10 mm            |
| Floor mounting possible | Yes              |
| Housing material        | Samarium-cobalt  |
| Mounting method         | Surface mounting |
| Wall mounting           | Yes              |

### **DIMENSIONAL DRAWING**

INSTALLATION DISPOSAL

Mounting / Installation may only be carried out by a qualified electrician!