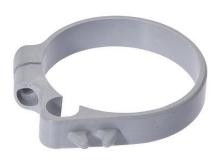

# **MECHANICAL DATA**

| For sensor       | 9round            |
|------------------|-------------------|
| Material         | Plastic           |
| Nominal diameter | 43 mm             |
| To fix to        | Cylinder, 43round |

#### **DIMENSIONAL DRAWING**