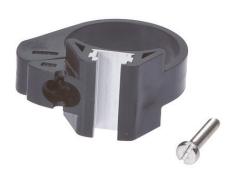

# **MECHANICAL DATA**

| For sensor       | MZ07              |
|------------------|-------------------|
| Material         | Plastic           |
| Nominal diameter | 25 mm             |
| Surface          | Untreated         |
| To fix to        | Cylinder, 25round |

### **DIMENSIONAL DRAWING**

INSTALLATION DISPOSAL

Mounting / Installation may only be carried out by a qualified electrician!