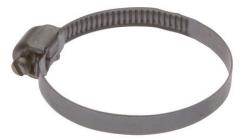

### MECHANICAL DATA

| Color                  | Other               |
|------------------------|---------------------|
| Cylinder diameter      | 27 mm               |
| Cylinder diameter      | 16 mm               |
| Length                 | 25 mm               |
| Material               | Stainless steel     |
| Material quality       | Stainless steel V2A |
| Max. tightening torque | 0.12 Nm             |
| Surface                | Untreated           |
| Version                | Plain               |
| Width                  | 5 mm                |
|                        |                     |
| OTHER DATA             |                     |

### **DIMENSIONAL DRAWING**