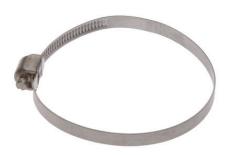

# **MECHANICAL DATA**

| Color                  | Other               |
|------------------------|---------------------|
| Cylinder diameter      | 47 mm               |
| Cylinder diameter      | 36 mm               |
| Length                 | 44 mm               |
| Material               | Stainless steel     |
| Material quality       | Stainless steel V2A |
| Max. tightening torque | 0.12 Nm             |
| Surface                | Untreated           |
| Version                | Plain               |
| Width                  | 5 mm                |

# **OTHER DATA**

| Type of accessory | IV000367 |
|-------------------|----------|

#### **DIMENSIONAL DRAWING**