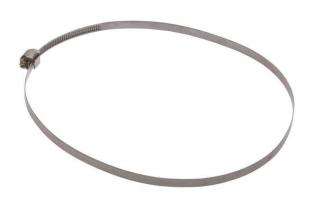

# **MECHANICAL DATA**

| Color                  | Other               |
|------------------------|---------------------|
| Cylinder diameter      | 117 mm              |
| Cylinder diameter      | 100 mm              |
| Length                 | 115 mm              |
| Material               | Stainless steel     |
| Material quality       | Stainless steel V2A |
| Max. tightening torque | 0.12 Nm             |
| Surface                | Untreated           |
| Version                | Plain               |
| Width                  | 5 mm                |

# **OTHER DATA**

| Type of accessory | IV000367 |
|-------------------|----------|