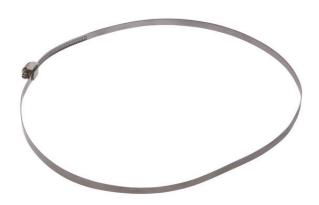

# **MECHANICAL DATA**

| Color                  | Other               |
|------------------------|---------------------|
| Cylinder diameter      | 147 mm              |
| Cylinder diameter      | 130 mm              |
| Length                 | 135 mm              |
| Material               | Stainless steel     |
| Material quality       | Stainless steel V2A |
| Max. tightening torque | 0.12 Nm             |
| Surface                | Untreated           |
| Version                | Plain               |
| Width                  | 5 mm                |

# **OTHER DATA**

| Type of accessory | IV000367 |
|-------------------|----------|

#### **DIMENSIONAL DRAWING**