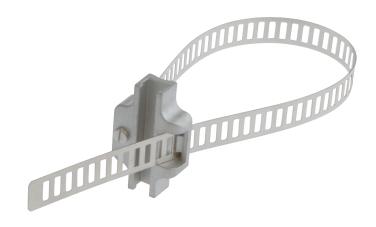

### **MECHANICAL DATA**

| Diameter           | 32 mm 63 mm     |
|--------------------|-----------------|
| For sensor         | MZ07            |
| Material           | Stainless steel |
| Mounting type      | Screw mounting  |
| To fix to          | Cylinder round  |
| With positive stop | Yes             |