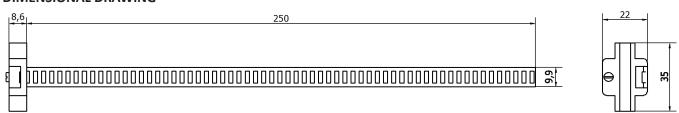

### AM98E153

#### **ACCESSORIES • MOUNTING**



### **MECHANICAL DATA**

| Diameter           | 32 mm 63 mm     |
|--------------------|-----------------|
| For sensor         | MZ07            |
| Material           | Stainless steel |
| Mounting type      | Screw mounting  |
| To fix to          | Cylinder round  |
| With positive stop | Yes             |

### **OTHER DATA**

| Suitable for fire protection areas | No |
|------------------------------------|----|

### **DIMENSIONAL DRAWING**



## **INSTALLATION**



Mounting / Installation may only be carried out by a qualified electrician!

# DISPOSAL





### **SAFETY WARNINGS**

Before initial operation, please make sure to follow all safety instructions that may be provided in the product information!