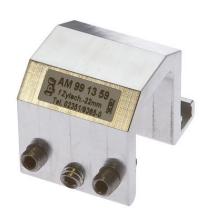

## AM991359

## **MECHANICAL DATA**

| For sensor       | MZ07                    |
|------------------|-------------------------|
| Material         | Aluminium               |
| Mounting type    | Screw mounting          |
| Nominal diameter | 22 mm                   |
| To fix to        | Cylinder, cylinder rail |

### **DIMENSIONAL DRAWING**