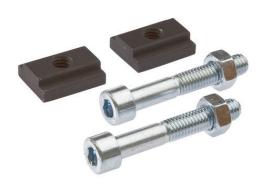

### **MECHANICAL DATA**

| Material            | Steel                  |
|---------------------|------------------------|
| Mounting type       | Screw                  |
| Number of boreholes | 1                      |
| Surface             | Zinc coated            |
| Version             | Mounting angle bracket |
| Weight              | 100 kg                 |

### **OTHER DATA**

| Scope of delivery | Mounting material for sensor, brackets |
|-------------------|----------------------------------------|
|-------------------|----------------------------------------|