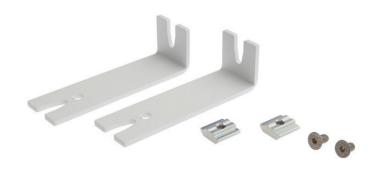

### **MECHANICAL DATA**

| Material               | Steel                  |
|------------------------|------------------------|
| Mounting type          | Screw                  |
| Number of boreholes    | 1                      |
| Number of oblong holes | 2                      |
| Surface                | With powder coating    |
| Version                | Mounting angle bracket |
| Weight                 | 187 kg                 |

# **OTHER DATA**

| Scope of delivery | Mounting material for sensor, brackets |
|-------------------|----------------------------------------|