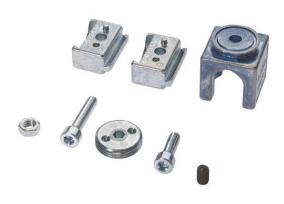

### **MECHANICAL DATA**

| Material               | Steel            |
|------------------------|------------------|
| Mounting type          | Clampable        |
| Number of boreholes    | 3                |
| Number of oblong holes | 1                |
| Surface                | Zinc coated      |
| Version                | Mounting bracket |
| Weight                 | 118 kg           |

# **OTHER DATA**

| Scope of delivery | Fixing screws |
|-------------------|---------------|