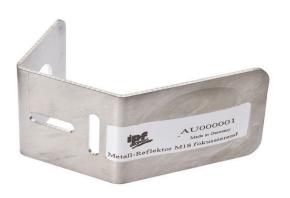

#### AU000001

# **MECHANICAL DATA**

| Angle                                            | 90 °               |
|--------------------------------------------------|--------------------|
| Diameter/width of the fastening holes for sensor | 5.5 mm             |
| Height                                           | 105 mm             |
| Material                                         | Steel              |
| Mounting type                                    | Screw              |
| Number of boreholes                              | 1                  |
| Number of oblong holes                           | 3                  |
| Version                                          | Deflection bracket |
| Weight                                           | 124 kg             |
| Width                                            | 50 mm              |

# **OTHER DATA**

| Scope of delivery | Deflection bracket |
|-------------------|--------------------|