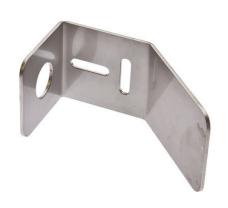

### **MECHANICAL DATA**

| Angle                                            | 90 °               |
|--------------------------------------------------|--------------------|
| Diameter/width of the fastening holes for sensor | 5.5 mm             |
| Height                                           | 105 mm             |
| Material                                         | Steel              |
| Mounting type                                    | Screw              |
| Number of boreholes                              | 1                  |
| Number of oblong holes                           | 2                  |
| Version                                          | Deflection bracket |
| Weight                                           | 122 kg             |
| Width                                            | 50 mm              |

#### **DIMENSIONAL DRAWING**