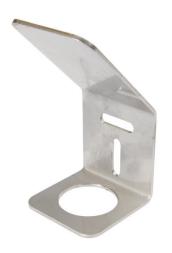

# **MECHANICAL DATA**

| Angle                                            | 90 °               |
|--------------------------------------------------|--------------------|
| Diameter/width of the fastening holes for sensor | 5.5 mm             |
| Height                                           | 105 mm             |
| Material                                         | Steel              |
| Mounting type                                    | Screw              |
| Number of boreholes                              | 1                  |
| Number of oblong holes                           | 2                  |
| Version                                          | Deflection bracket |
| Weight                                           | 113 kg             |
| Width                                            | 50 mm              |

#### **DIMENSIONAL DRAWING**