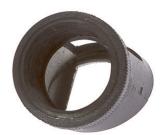

## AU000012

**ACCESSORIES • DEFLECTION ANGLES** 



### **MECHANICAL DATA**

| Height              | 35 mm              |
|---------------------|--------------------|
| Length              | 18 mm              |
| Material            | Plastic            |
| Mounting type       | Screw              |
| Number of boreholes | 1                  |
| Version             | Deflection bracket |
| Weight              | 4 kg               |
| Width               | 23 mm              |
| OTHER DATA          |                    |
|                     |                    |

Scope of delivery

Deflection bracket

#### **DIMENSIONAL DRAWING**

#### INSTALLATION



Mounting / Installation may only be carried out by a qualified electrician!

DISPOSAL



# SAFETY WARNINGS

Before initial operation, please make sure to follow all safety instructions th