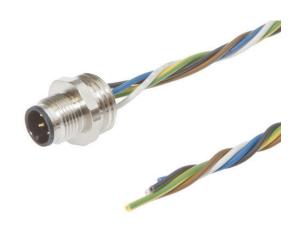

## **CONNECTION TECHNOLOGY • CONNECTORS / PLUGS**

ipf cable sockets are used primarily for establishing the electrical connection of sensors. Their features are characterized by rugged design, the highest protection classes (IP67 | IP68 | IP69K) and, if desired, with 360° shielding. With the features: bus-ready, suitable for use with drag chains and robots, resistance to oil and chemicals, resistance to welding sparks, their resistance to cleaning agents or high-pressure and steam-jet cleaning, the expanded temperature range of up to +230°C, the rapid interconnection technology and special data transmission properties, the cable sockets meet all requirements in automation technology.

### **MECHANICAL DATA**

|                                           | 1.5 mm            |
|-------------------------------------------|-------------------|
|                                           | M16               |
| Ambient temperature                       | -25 °C 80 °C      |
| Contact body material                     | Brass             |
| Contact coating material                  | Gold              |
| Degree of protection (IP)                 | IP67              |
| Insulating body material                  | PA                |
| Number of wires                           | 5                 |
| Type of mechanical connection             | Screw fitting M16 |
| With thread                               | Yes               |
| ELECTRICAL DATA                           |                   |
|                                           | 0.5 m             |
| Ampacity                                  | 4 A               |
| Number of pins                            | 5                 |
| Rated voltage                             | 30 V              |
| Suitable for self-assembly                | Yes               |
| Type of electrical connection, inner side | Wire              |
| Type of electrical connection, outer side | M12               |
| Type of plug-in contact, outer side       | Male (plug)       |
|                                           |                   |
| OTHER DATA                                |                   |
| Version                                   | IV000362          |