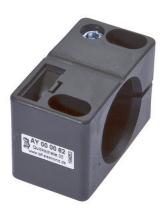

### AY000062

### **ACCESSORIES • MOUNTING**

# **MECHANICAL DATA**

| For sensor         | 30mm           |
|--------------------|----------------|
| Material           | Plastic        |
| Material quality   | Polyamide PA   |
| Mounting type      | Screw mounting |
| Nominal diameter   | 30 mm          |
| To fix to          | Wall mounting  |
| With positive stop | Yes            |