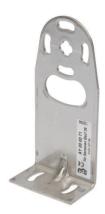

# MECHANICAL DATA

| Diameter/width of the fastening holes for sensor | 4.2 mm                 |
|--------------------------------------------------|------------------------|
| Height                                           | 90 mm                  |
| Length                                           | 24 mm                  |
| Material                                         | Stainless steel        |
| Mounting type                                    | Screw                  |
| Number of boreholes                              | 2                      |
| Number of oblong holes                           | 6                      |
| Version                                          | Mounting angle bracket |
| Weight                                           | 6 kg                   |
| Width                                            | 40 mm                  |
|                                                  |                        |
| OTHER DATA                                       |                        |

### **DIMENSIONAL DRAWING**