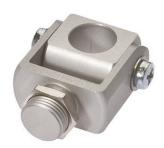

## **MECHANICAL DATA**

| Height              | 30 mm                  |
|---------------------|------------------------|
| Length              | 14 mm                  |
| Mounting type       | Screw                  |
| Number of boreholes | 1                      |
| Thread pitch        | 1 mm                   |
| Thread size, metric | 12                     |
| Version             | Mounting angle bracket |
| Weight              | 20 kg                  |
| Width               | 34 mm                  |

### **OTHER DATA**

| Scope of delivery | Angle |
|-------------------|-------|