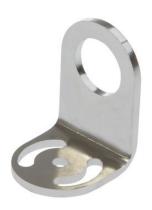

## **MECHANICAL DATA**

| Diameter/width of the fastening holes for sensor | 3.2 mm                 |
|--------------------------------------------------|------------------------|
| Height                                           | 30 mm                  |
| Length                                           | 24 mm                  |
| Mounting type                                    | Screw                  |
| Number of boreholes                              | 2                      |
| Number of oblong holes                           | 2                      |
| Version                                          | Mounting angle bracket |
| Weight                                           | 60 kg                  |
| Width                                            | 20 mm                  |

## **DIMENSIONAL DRAWING**