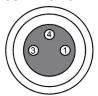

#### **CONNECTION**

Colors: 1 = BN (brown), 3 = BU (blue), 4 = BK (black)

**Functions:** 