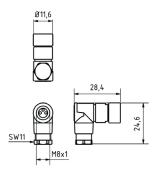

| Yes                  |
| Wire cross section                              | 0.25 mm <sup>2</sup> |

## **ELECTRICAL DATA**

| Number of pins                            | 3               |
|-------------------------------------------|-----------------|
| Rated current In                          | 4 A             |
| Rated voltage                             | 60 V            |
| Suitable for self-assembly                | Yes             |
| Type of electrical connection, field side | M8              |
| Type of plug-in contact, field side       | Female (socket) |

# **OTHER DATA**

| Flame resistant | No |
|-----------------|----|
| IR-networked    | No |



#### **CONNECTION**



Colors: 1 = BN (brown), 3 = BU (blue), 4 = BK (black)

**Functions:** 

## **DIMENSIONAL DRAWING**



#### **INSTALLATION**



Mounting / Installation may only be carried out by a qualified electrician!

# **DISPOSAL**



### **SAFETY WARNINGS**

Before initial operation, please make sure to follow all safety instructions that may be provided in the product information!