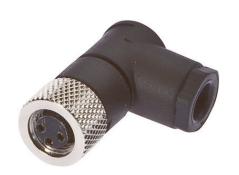

#### **CONNECTION TECHNOLOGY • CABLE SOCKETS FIELD-ATTACHABLE**

ipf cable sockets are used primarily for establishing the electrical connection of sensors. Their features are characterized by rugged design, the highest protection classes (IP67 | IP68 | IP69K) and, if desired, with 360° shielding. With the features: bus-ready, suitable for use with drag chains and robots, resistance to oil and chemicals, resistance to welding sparks, their resistance to cleaning agents or high-pressure and steam-jet cleaning, the expanded temperature range of up to +230°C, the rapid interconnection technology and special data transmission properties, the cable sockets meet all requirements in automation technology.

## **MECHANICAL DATA**

| Contact body material                           | CuSn                 |
|-------------------------------------------------|----------------------|
| Contact coating material                        | Au                   |
| Degree of protection (IP)                       | IP67                 |
| Housing material                                | Brass                |
| Number of wires                                 | 3                    |
| Perm. ambient temperature of cable, fixed cable | -40 °C 85 °C         |
| Positioning of cable feed, field side           | Angled               |
| Suitable for trailing chain                     | Yes                  |
| Wire cross section                              | 0.25 mm <sup>2</sup> |

## **ELECTRICAL DATA**

| Number of pins                            | 3               |
|-------------------------------------------|-----------------|
| Rated current In                          | 4 A             |
| Rated voltage                             | 60 V            |
| Suitable for self-assembly                | Yes             |
| Type of electrical connection, field side | M8              |
| Type of plug-in contact, field side       | Female (socket) |