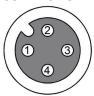

#### **CONNECTION**

**Colors:** 1 = BN (brown), 2 = WH (white), 3 = BU (blue), 4 = BK (black)

**Functions:** 