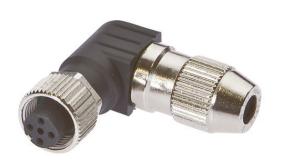

#### **CONNECTION TECHNOLOGY • CABLE SOCKETS FIELD-ATTACHABLE**

ipf cable sockets are used primarily for establishing the electrical connection of sensors. Their features are characterized by rugged design, the highest protection classes (IP67 | IP68 | IP69K) and, if desired, with 360° shielding. With the features: bus-ready, suitable for use with drag chains and robots, resistance to oil and chemicals, resistance to welding sparks, their resistance to cleaning agents or high-pressure and steam-jet cleaning, the expanded temperature range of up to +230°C, the rapid interconnection technology and special data transmission properties, the cable sockets meet all requirements in automation technology.

### **MECHANICAL DATA**

| Degree of protection (IP)                       | IP67         |
|-------------------------------------------------|--------------|
| Number of wires                                 | 4            |
| Perm. ambient temperature of cable, fixed cable | -25 °C 85 °C |
| Positioning of cable feed, field side           | Angled       |
| Suitable for trailing chain                     | Yes          |

### **ELECTRICAL DATA**

| Line diameter                             | 5.1 mm          |
|-------------------------------------------|-----------------|
| Number of pins                            | 4               |
| Rated current In                          | 4 A             |
| Rated voltage                             | 32 V            |
| Shielded                                  | No              |
| Suitable for self-assembly                | Yes             |
| Type of electrical connection, field side | M12             |
| Type of plug-in contact, field side       | Female (socket) |
| With LED display                          | No              |