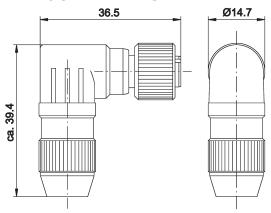

| 4 A             |
| Rated voltage                             | 32 V            |
| Shielded                                  | No              |
| Suitable for self-assembly                | Yes             |
| Type of electrical connection, field side | M12             |
| Type of plug-in contact, field side       | Female (socket) |
| With LED display                          | No              |

## **OTHER DATA**

| Flame resistant            | No  |
|----------------------------|-----|
| Halogen-free               | No  |
| IR-networked               | No  |
| Oil and cooling lubricants | Yes |
| Welding area               | Yes |



#### **CONNECTION**



**Colors:** 1 = BN (brown), 2 = WH (white), 3 = BU (blue), 4 = BK (black)

**Functions:** 

### **DIMENSIONAL DRAWING**



#### **INSTALLATION**



Mounting / Installation may only be carried out by a qualified electrician!

# **DISPOSAL**



### **SAFETY WARNINGS**

Before initial operation, please make sure to follow all safety instructions that may be provided in the product information!