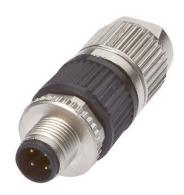

#### **CONNECTION TECHNOLOGY • CABLE SOCKETS FIELD-ATTACHABLE**

ipf cable sockets are used primarily for establishing the electrical connection of sensors. Their features are characterized by rugged design, the highest protection classes (IP67 | IP68 | IP69K) and, if desired, with 360° shielding. With the features: bus-ready, suitable for use with drag chains and robots, resistance to oil and chemicals, resistance to welding sparks, their resistance to cleaning agents or high-pressure and steam-jet cleaning, the expanded temperature range of up to +230°C, the rapid interconnection technology and special data transmission properties, the cable sockets meet all requirements in automation technology.

## **MECHANICAL DATA**

| Degree of protection (IP)                       | IP67         |
|-------------------------------------------------|--------------|
| Number of wires                                 | 4            |
| Perm. ambient temperature of cable, fixed cable | -25 °C 85 °C |
| Positioning of cable feed, housing side         | Straight     |

#### **ELECTRICAL DATA**

| Line diameter                               | 5.1 mm      |
|---------------------------------------------|-------------|
| Number of pins                              | 4           |
| Rated current In                            | 6 A         |
| Rated voltage                               | 50 V        |
| Shielded                                    | No          |
| Suitable for self-assembly                  | Yes         |
| Type of electrical connection, housing side | M12         |
| Type of plug-in contact, housing side       | Male (plug) |
| With LED display                            | No          |