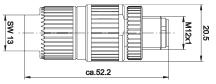

--------------------|-------------|
| Number of pins                              | 4           |
| Rated current In                            | 6 A         |
| Rated voltage                               | 50 V        |
| Shielded                                    | No          |
| Suitable for self-assembly                  | Yes         |
| Type of electrical connection, housing side | M12         |
| Type of plug-in contact, housing side       | Male (plug) |
| With LED display                            | No          |

#### **OTHER DATA**

| Flame resistant | No |
|-----------------|----|
| Halogen-free    | No |
| IR-networked    | No |



#### **CONNECTION**



**Colors:** 1 = BN (brown), 2 = WH (white), 3 = BU (blue), 4 = BK (black)

**Functions:** 

## **DIMENSIONAL DRAWING**



#### **INSTALLATION**



Mounting / Installation may only be carried out by a qualified electrician!

## **DISPOSAL**



# SAFETY WARNINGS

Before initial operation, please make sure to follow all safety instructions that may be provided in the product information!