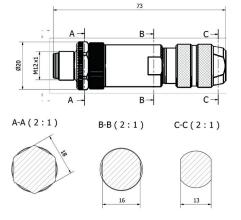

| 5             |
| Rated current In                            | 4 A           |
| Rated voltage                               | 60 V          |
| Shielded                                    | Yes           |
| Suitable for self-assembly                  | Yes           |
| Type of electrical connection, housing side | M12           |
| Type of plug-in contact, housing side       | Male (plug)   |
| With LED display                            | No            |
| OTHER DATA                                  |               |
| Flame resistant                             | No            |
| Halogen-free                                | No            |
| IR-networked                                | No            |

# **IPF** ELECTRONIC

## CONNECTION



## DIMENSIONAL DRAWING



# INSTALLATION



Mounting / Installation may only be carried out by a qualified electrician!





### **SAFETY WARNINGS**

Before initial operation, please make sure to follow all safety instructions that may be provided in the product information!