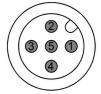

er of pins                              | 5             |
| Rated current In                            | 4 A           |
| Rated voltage                               | 60 V          |
| Shielded                                    | Yes           |
| Suitable for self-assembly                  | Yes           |
| Type of electrical connection, housing side | M12           |
| Type of plug-in contact, housing side       | Male (plug)   |
| With LED display                            | No            |
| OTHER DATA                                  |               |
| Flame resistant                             | No            |
| Halogen-free                                | No            |
| IR-networked                                | No            |

# **IPF** ELECTRONIC

## CONNECTION



## DIMENSIONAL DRAWING



# INSTALLATION



Mounting / Installation may only be carried out by a qualified electrician!





### **SAFETY WARNINGS**

Before initial operation, please make sure to follow all safety instructions that may be provided in the product information!