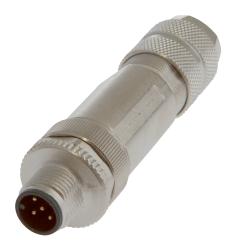

### **VK003Y29**

### **CONNECTION TECHNOLOGY • CABLE SOCKETS FIELD-ATTACHABLE**

ipf cable sockets are used primarily for establishing the electrical connection of sensors. Their features are characterized by rugged design, the highest protection classes (IP67 | IP68 | IP69K) and, if desired, with 360° shielding. With the features: bus-ready, suitable for use with drag chains and robots, resistance to oil and chemicals, resistance to welding sparks, their resistance to cleaning agents or high-pressure and steam-jet cleaning, the expanded temperature range of up to +230°C, the rapid interconnection technology and special data transmission properties, the cable sockets meet all requirements in automation technology.