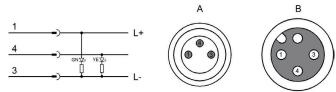

#### CONNECTION

**Colors:** A: 1 = BN (brown), 3 = BU (blue), 4 = BK (black) B: 1 = BN (brown), 3 = BU (blue), 4 = BK (black)**Functions:** 