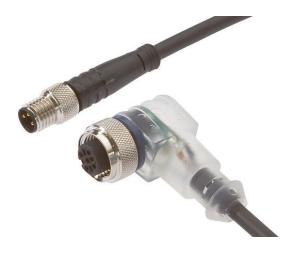

## **CONNECTION TECHNOLOGY • CABLE SOCKETS /CONNECTORS TWO-SIDED PRE-ASSEMBLED**

ipf cable sockets are used primarily for establishing the electrical connection of sensors. Their features are characterized by rugged design, the highest protection classes (IP67 | IP68 | IP69K) and, if desired, with 360° shielding. With the features: bus-ready, suitable for use with drag chains and robots, resistance to oil and chemicals, resistance to welding sparks, their resistance to cleaning agents or high-pressure and steam-jet cleaning, the expanded temperature range of up to +230°C, the rapid interconnection technology and special data transmission properties, the cable sockets meet all requirements in automation technology.

## **MECHANICAL DATA**

| Cable length                                                | 0.3 m                           |
|-------------------------------------------------------------|---------------------------------|
| Degree of protection (IP)                                   | IP67                            |
| Material of cable sheath                                    | PUR (Polyurethane)              |
| Number of wires                                             | 3                               |
| Perm. ambient temperature of cable, fixed cable             | -25 °C 80 °C                    |
| Positioning of cable feed, field side                       | Angled                          |
| Positioning of cable feed, housing side                     | Straight                        |
| Suitable for trailing chain                                 | Yes                             |
| Wire assembly                                               | 42 x 0.1mm                      |
| Wire cross section                                          | 0.34 mm <sup>2</sup>            |
| ELECTRICAL DATA                                             |                                 |
|                                                             | 3                               |
| Number of pins<br>Type of electrical connection, field side | 5<br>M12                        |
| Type of electrical connection, housing side                 |                                 |
|                                                             | M8                              |
| Type of plug-in contact, field side                         | Female (socket)                 |
| Type of plug-in contact, housing side                       | Male (plug)                     |
| With LED display                                            | Yes                             |
| OTHER DATA                                                  |                                 |
| Flame resistant                                             | In accordance with EN 60332-2-2 |
| Free of LABS                                                | Yes                             |
| Halogen-free                                                | Yes                             |
| Hydrolysis-proof                                            | Yes                             |
| IR-networked                                                | No                              |
| Oil and cooling lubricants                                  | Yes                             |
| Ozone and UV-resistant                                      | Yes                             |
| RoHs-compliant                                              | Yes                             |
| Silicone-free                                               | Yes                             |
| Suitable for trailing chain and torsion resistant           | Yes                             |
| Welding area                                                | Yes                             |
|                                                             |                                 |