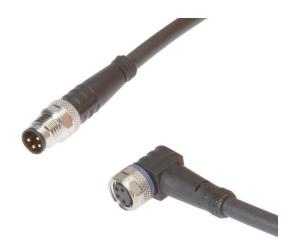

# CONNECTION TECHNOLOGY • CABLE SOCKETS / CONNECTORS TWO-SIDED PRE-ASSEMBLED

ipf cable sockets are used primarily for establishing the electrical connection of sensors. Their features are characterized by rugged design, the highest protection classes (IP67 | IP68 | IP69K) and, if desired, with 360° shielding. With the features: bus-ready, suitable for use with drag chains and robots, resistance to oil and chemicals, resistance to welding sparks, their resistance to cleaning agents or high-pressure and steam-jet cleaning, the expanded temperature range of up to +230°C, the rapid interconnection technology and special data transmission properties, the cable sockets meet all requirements in automation technology.

## **MECHANICAL DATA**

| Cable length                | 1 m                |
|-----------------------------|--------------------|
| Material of cable sheath    | PUR (Polyurethane) |
| Suitable for trailing chain | Yes                |

## **ELECTRICAL DATA**

| Number of pins   | 4  |
|------------------|----|
| With LED display | No |

# **OTHER DATA**

| Flame resistant                                   | In accordance with EN 60332-2-2 |
|---------------------------------------------------|---------------------------------|
| Free of LABS                                      | Yes                             |
| Halogen-free                                      | Yes                             |
| Hydrolysis-proof                                  | Yes                             |
| IR-networked                                      | No                              |
| Oil and cooling lubricants                        | Yes                             |
| Ozone and UV-resistant                            | Yes                             |
| RoHs-compliant                                    | Yes                             |
| Silicone-free                                     | Yes                             |
| Suitable for trailing chain and torsion resistant | Yes                             |
| Welding area                                      | Yes                             |