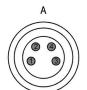

#### CONNECTION

**Colors:** A: 1 = BN (brown), 2 = WH (white), 3 = BU (blue), 4 = BK (black) B: 1 = BN (brown), 2 = WH (white), 3 = BU (blue), 4 = BK (black)**Functions:** 