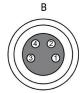

#### CONNECTION

**Colors:** A: 1 = BN (brown), 2 = WH (white), 3 = BU (blue), 4 = BK (black) B: 1 = BN (brown), 2 = WH (white), 3 = BU (blue), 4 = BK (black)**Functions:** 