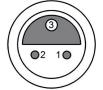

|
|---------------------------------------------|--------------------|
| Shielded                                    | No                 |
| Type of electrical connection, field side   | Lemo-mini          |
| Type of electrical connection, housing side | Free conductor end |
| Type of plug-in contact, field side         | Female (socket)    |
| With LED display                            | No                 |
| OTHER DATA                                  |                    |
| Flame resistant                             | No                 |
| Halogen-free                                | No                 |
| IR-networked                                | No                 |

# **IPF** ELECTRONIC

DATA SHEET VK2000L4 • Subject to alteration! Version: 03.05.2019

# CONNECTION



Colors: 1 = BN (brown), 2 = BK (black), 3 = BU (blue) Functions:

### **DIMENSIONAL DRAWING**



### INSTALLATION



Mounting / Installation may only be carried out by a qualified electrician!



DISPOSAL

#### **SAFETY WARNINGS**

Before initial operation, please make sure to follow all safety instructions that may be provided in the product information!