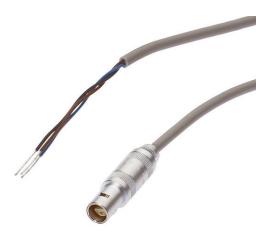

### **CONNECTION TECHNOLOGY • CABLE SOCKETS /CONNECTORS ONE-SIDED PRE-ASSEMBLED**

ipf cable sockets are used primarily for establishing the electrical connection of sensors. Their features are characterized by rugged design, the highest protection classes (IP67 | IP68 | IP69K) and, if desired, with 360° shielding. With the features: bus-ready, suitable for use with drag chains and robots, resistance to oil and chemicals, resistance to welding sparks, their resistance to cleaning agents or high-pressure and steam-jet cleaning, the expanded temperature range of up to +230°C, the rapid interconnection technology and special data transmission properties, the cable sockets meet all requirements in automation technology.

### **MECHANICAL DATA**

| Cable length                                    | 2 m           |
|-------------------------------------------------|---------------|
| Increased ambient temperature > 90°C            | Yes           |
| Number of wires                                 | 3             |
| Perm. ambient temperature of cable, fixed cable | -40 °C 180 °C |
| Positioning of cable feed, field side           | Straight      |

## **ELECTRICAL DATA**

| Number of pins                              | 3                  |
|---------------------------------------------|--------------------|
| Shielded                                    | No                 |
| Type of electrical connection, field side   | Lemo-mini          |
| Type of electrical connection, housing side | Free conductor end |
| Type of plug-in contact, field side         | Female (socket)    |
| With LED display                            | No                 |
| OTHER DATA                                  |                    |
| Flame resistant                             | No                 |
| Halogen-free                                | No                 |
| IR-networked                                | No                 |