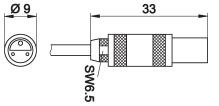

| No                 |
| Type of electrical connection, field side   | Lemo-mini          |
| Type of electrical connection, housing side | Free conductor end |
| Type of plug-in contact, field side         | Female (socket)    |
| With LED display                            | No                 |
| OTHER DATA                                  |                    |
| Flame resistant                             | No                 |
| Halogen-free                                | No                 |
| IR-networked                                | No                 |

# **IPF** ELECTRONIC

DATA SHEET VK2000L4 • Subject to alteration! Version: 03.05.2019

# CONNECTION



Colors: 1 = BN (brown), 2 = BK (black), 3 = BU (blue) Functions:

### **DIMENSIONAL DRAWING**



### INSTALLATION



Mounting / Installation may only be carried out by a qualified electrician!



DISPOSAL

#### **SAFETY WARNINGS**

Before initial operation, please make sure to follow all safety instructions that may be provided in the product information!