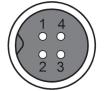

## CONNECTION

**Colors:** 1 = BN (brown), 2 = WH (white), 3 = BU (blue), 4 = BK (black) **Functions:** 