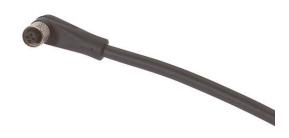

### **CONNECTION TECHNOLOGY • CABLE SOCKETS /CONNECTORS ONE-SIDED PRE-ASSEMBLED**

ipf cable sockets are used primarily for establishing the electrical connection of sensors. Their features are characterized by rugged design, the highest protection classes (IP67 | IP68 | IP69K) and, if desired, with 360° shielding. With the features: bus-ready, suitable for use with drag chains and robots, resistance to oil and chemicals, resistance to welding sparks, their resistance to cleaning agents or high-pressure and steam-jet cleaning, the expanded temperature range of up to +230°C, the rapid interconnection technology and special data transmission properties, the cable sockets meet all requirements in automation technology.

### **MECHANICAL DATA**

Oil and cooling lubricants

| Cable length                                    | 2 m                |
|-------------------------------------------------|--------------------|
| Degree of protection (IP)                       | IP67               |
| Material of cable sheath                        | PUR (Polyurethane) |
| Number of wires                                 | 4                  |
| Perm. ambient temperature of cable, fixed cable | -25 °C 80 °C       |
| Positioning of cable feed, field side           | Angled             |
| Suitable for trailing chain                     | Yes                |
| Wire cross section                              | 0.14 mm²           |
| ELECTRICAL DATA                                 |                    |
| Number of pins                                  | 4                  |
| Rated voltage                                   | 125 V              |
| Shielded                                        | No                 |
| Type of electrical connection, field side       | M5                 |
| Type of plug-in contact, field side             | Female (socket)    |
| OTHER DATA                                      |                    |
| Flame resistant                                 | No                 |
| Halogen-free                                    | Yes                |
| IR-networked                                    | No                 |