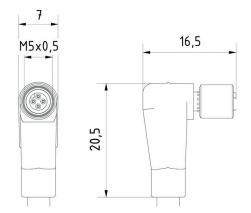

### **DIMENSIONAL DRAWING**

### **MECHANICAL DATA**

Oil and cooling lubricants

| Cable length                                    | 2 m                |
|-------------------------------------------------|--------------------|
| Degree of protection (IP)                       | IP67               |
| Material of cable sheath                        | PUR (Polyurethane) |
| Number of wires                                 | 4                  |
| Perm. ambient temperature of cable, fixed cable | -25 °C 80 °C       |
| Positioning of cable feed, field side           | Angled             |
| Suitable for trailing chain                     | Yes                |
| Wire cross section                              | 0.14 mm²           |
| ELECTRICAL DATA                                 |                    |
| Number of pins                                  | 4                  |
| Rated voltage                                   | 125 V              |
| Shielded                                        | No                 |
| Type of electrical connection, field side       | M5                 |
| Type of plug-in contact, field side             | Female (socket)    |
| OTHER DATA                                      |                    |
| Flame resistant                                 | No                 |
| Halogen-free                                    | Yes                |
| IR-networked                                    | No                 |