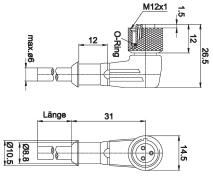

#### **DIMENSIONAL DRAWING**

## **MECHANICAL DATA**

| Cable length                                    | 2 m                  |
|-------------------------------------------------|----------------------|
| Degree of protection (IP)                       | IP67                 |
| Material of cable sheath                        | PVC                  |
| Number of wires                                 | 3                    |
| Perm. ambient temperature of cable, fixed cable | -25 °C 80 °C         |
| Positioning of cable feed, field side           | Straight             |
| Positioning of cable feed, housing side         | Straight             |
| Wire assembly                                   | 19 x 0.16mm          |
| Wire cross section                              | 0.34 mm <sup>2</sup> |
| ELECTRICAL DATA                                 |                      |
| Flow resistance                                 | 5 mOhm               |
| Line diameter                                   | 5 mm                 |
| Number of pins                                  | 3                    |
| Rated current In                                | 4 A                  |
| Rated voltage                                   | 250 V                |
| Type of electrical connection, field side       | MC                   |
| Type of electrical connection, housing side     | Free conductor end   |
| Type of plug-in contact, field side             | Female (socket)      |
| With LED display                                | No                   |
|                                                 |                      |