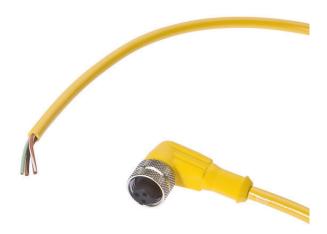

## **CONNECTION TECHNOLOGY • CABLE SOCKETS /CONNECTORS ONE-SIDED PRE-ASSEMBLED**

ipf cable sockets are used primarily for establishing the electrical connection of sensors. Their features are characterized by rugged design, the highest protection classes (IP67 | IP68 | IP69K) and, if desired, with 360° shielding. With the features: bus-ready, suitable for use with drag chains and robots, resistance to oil and chemicals, resistance to welding sparks, their resistance to cleaning agents or high-pressure and steam-jet cleaning, the expanded temperature range of up to +230°C, the rapid interconnection technology and special data transmission properties, the cable sockets meet all requirements in automation technology.

## **MECHANICAL DATA**

| Cable length                                    | 2 m                  |
|-------------------------------------------------|----------------------|
| Degree of protection (IP)                       | IP67                 |
| Material of cable sheath                        | PVC                  |
| Number of wires                                 | 3                    |
| Perm. ambient temperature of cable, fixed cable | -25 °C 80 °C         |
| Positioning of cable feed, field side           | Straight             |
| Positioning of cable feed, housing side         | Straight             |
| Wire assembly                                   | 19 x 0.16mm          |
| Wire cross section                              | 0.34 mm <sup>2</sup> |
| ELECTRICAL DATA                                 |                      |
| Flow resistance                                 | 5 mOhm               |
| Line diameter                                   | 5 mm                 |
| Number of pins                                  | 3                    |
| Rated current In                                | 4 A                  |
| Rated voltage                                   | 250 V                |
| Type of electrical connection, field side       | MC                   |
| Type of electrical connection, housing side     | Free conductor end   |
| Type of plug-in contact, field side             | Female (socket)      |
| With LED display                                | No                   |
|                                                 |                      |