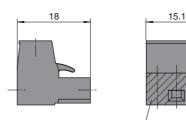

## Dimensions

## **Technical data**

| General specifications    |                                                                       |
|---------------------------|-----------------------------------------------------------------------|
| Number of pins            | 3                                                                     |
| Mechanical specifications |                                                                       |
| Core cross-section        | max. 2.5 mm <sup>2</sup>                                              |
| Material                  |                                                                       |
| Color                     | black                                                                 |
| Mass                      | approx. 5 g                                                           |
| Dimensions                | 15.1 x 15 x 18 mm (0.6 x 0.6 x 0.7 inch)                              |
| Construction type         | screw terminal with integrated cold junction compensation , removable |
| Structure                 | one-rowed                                                             |
| General information       |                                                                       |
| Packing unit              | 1 item(s)                                                             |