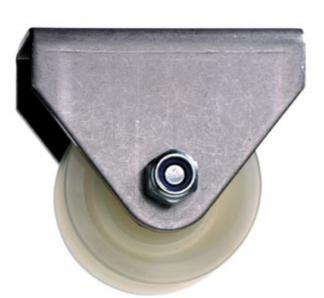

## **Datasheet - PULLEY**

Further accessories for Pull-wire switches / Pulley

- for Wire rope Ø 3 mm
- To guide the wire rope where the path is not a straight line

(Minor differences between the printed image and the original product may exist!)

## **Global Properties**

Permanent light UMLENKROLLE

Material NIRO Stainless steel

Weight 86