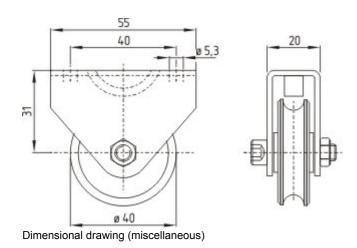

## **Datasheet - PULLEY**

Further accessories for Pull-wire switches / Pulley

- for Wire rope Ø 3 mm
- To guide the wire rope where the path is not a straight line

(Minor differences between the printed image and the original product may exist!)

## **Global Properties**

Permanent light UMLENKROLLE

Material NIRO Stainless steel

Weight 86