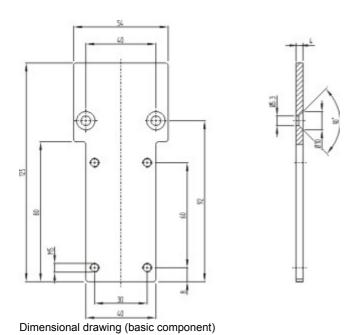

### Included in delivery

Included in delivery 1 Mounting plate; 2 Flat-head screws; 4 Cylindrical screws