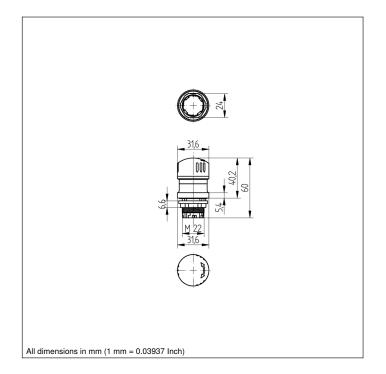

## **Technical Data**

| Electrical Data              |                   |
|------------------------------|-------------------|
| Temperature Range            | -3070 °C          |
| Storage temperature          | -5085 °C          |
| Mechanical Data              |                   |
| Housing Material             | Plastic           |
| Service Life                 | 50000 Activations |
| Degree of Protection         | IP65/IP69K        |
| Mounting Mode                | Mounting          |
| Installation opening         | 22,3 mm           |
| Unlocking                    | turning           |
| Function                     |                   |
| Switching position indicator | yes               |
| Applicable contact block     | SC20I01S          |
|                              | SC21I01S          |