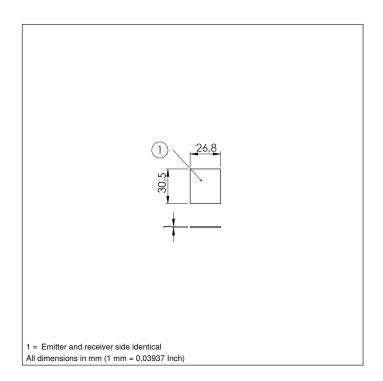

## **Technical Data**

| Mechanical Data |         |
|-----------------|---------|
| Material        | Glass   |
| Coated Optics   | yes     |
| Packaging unit  | 5 pairs |

- Antireflection coated in broad ranges with wavelengths from 400 to 700 nm
- Hardened surface
- Suitable for sensors with red or blue light
- Suitable for the respective protective disc retainer