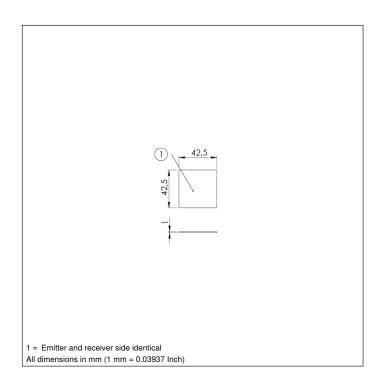

## **Technical Data**

| Mechanical Data |         |
|-----------------|---------|
| Material        | Plastic |
| Coated Optics   | yes     |
| Packaging unit  | 5 pairs |

- Antireflection coated in broad ranges with wavelengths from 400 to 700 nm
- Hardened surface
- Suitable for sensors with red or blue light
- Suitable for the respective protective disc retainer