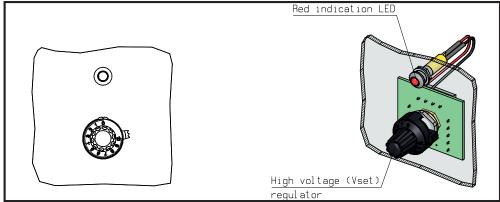

## External control kits

External control kits are intended for incorporation of manual control for various 24 V DC Simco-lon devices. They provide a potentiometer to control settings, an LED for visual control and in- an outputs.