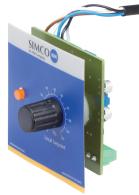

## External control kits

External control kits are intended for incorporation of manual control for various 24 V DC Simco-lon devices. They provide a potentiometer to control settings, an LED for visual control and in- an outputs.

The kit consists of a small control board and a self-adhesive label. The control board can be easily mounted in a panel or separate box. The self-adhesive label is glued on the outside a form indicators and to scale.