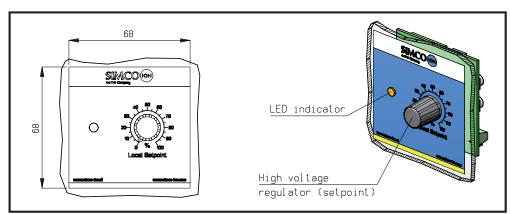

Various kits are available with special functions for the individual products:

- MPM: external ion balance control
- Performaster: external setpoint control
- CMME and CM Tiny: external setpoint control

static control made **Easy!** 

Technical drawing External control kit MPM

Technical drawing External control kit Perfomaster

Technical drawing External balance control kit CMME/CM Tiny