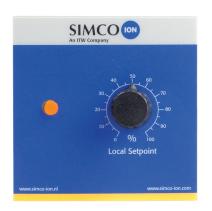

The kit consists of a small control board and a self-adhesive label. The control board can be easily mounted in a panel or separate box. The self-adhesive label is glued on the outside a form indicators and to scale.

Various kits are available with special functions for the individual products:

- MPM: external ion balance control
- Performaster: external setpoint control
- CMME and CM Tiny: external setpoint control