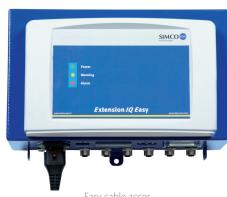

#### **Features:**

- Connection of up to 6 devices
- LED indicators

Technical drawing Extension IQ Easy

LED indicators

Easy cable acces