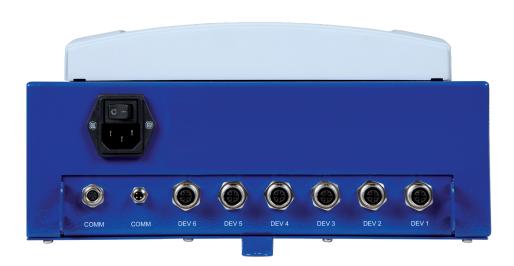

Up to 6 IQ devices can be connected to the Extension IQ Easy. The 24V DC power distribution is routed via the Extension. So no extra cables! This makes the connection of a device even easier than connection to a single desktop power suply.

2 input ports on each manager or extension are available for connection of previous Easy products eg. Performax Easy.

#### **Features:**

- Connection of up to 6 devices
- LED indicators

Technical drawing Extension IQ Easy