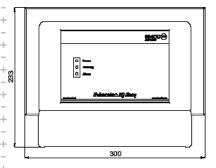

#### **Features:**

- Connection of up to 6 devices
- LED indicators

Technical drawing Extension IQ Easy