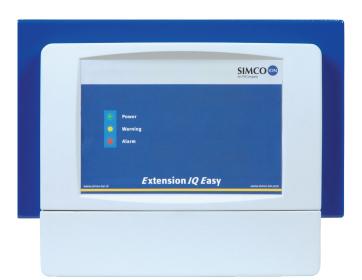

# Extension IQ Easy

The IQ Easy platform with at least one Manager IQ Easy can be extended with the Extension IQ Easy to control an additional 6 devices.

The Extension IQ Easy comprises of a Control unit without a display. Status LED'show the power on and overall warning or alarmstatus.

#### **Features:**

- Connection of up to 6 devices
- LED indicators

Technical drawing Extension IQ Easy

LED indicators

Easy cable acces