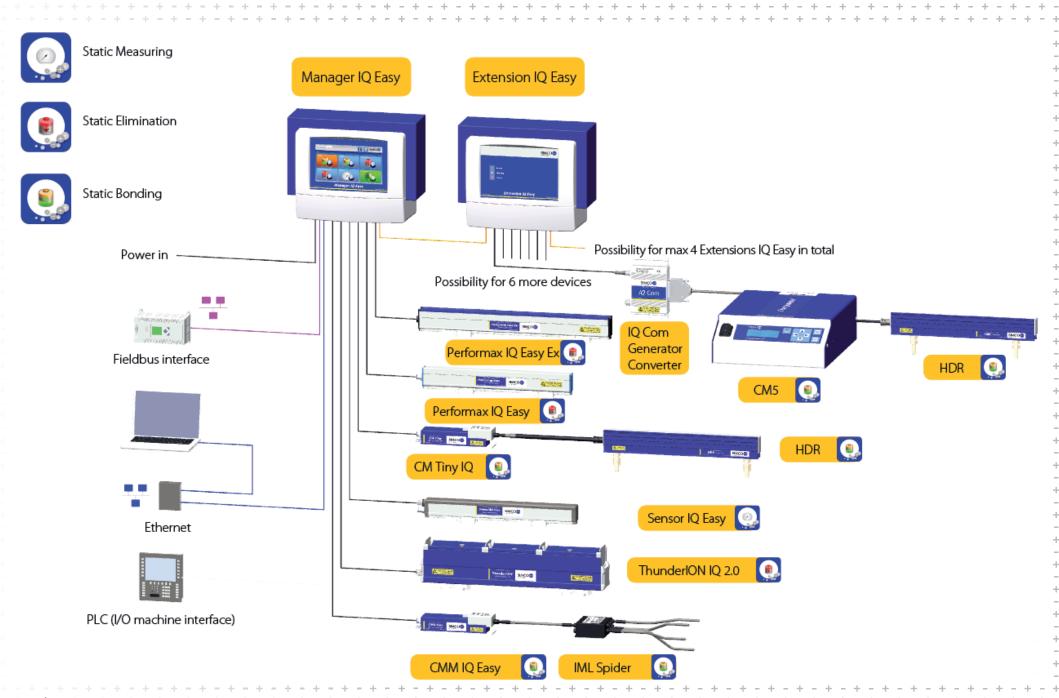

# Extension IQ Easy

The IQ Easy platform with at least one Manager IQ Easy can be extended with the Extension IQ Easy to control an additional 6 devices.

The Extension IQ Easy comprises of a Control unit without a display. Status LED'show the power on and overall warning or alarmstatus.

Up to 6 IQ devices can be connected to the Extension IQ Easy. The 24V DC power distribution is routed via the Extension. So no extra cables! This makes the connection of a device even easier than connection to a single desktop power suply.

2 input ports on each manager or extension are available for connection of previous Easy products eg. Performax Easy.

Devices can be placed anywhere in the platform.

A device connected to the Manager can communicate with a device connected to the Extension and vice versa.