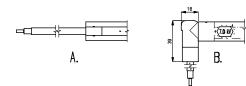

# **Static elimination Anti-static bars**

Simco-lon offers a very wide range of anti-static bars. They all have properties, often specifically designed for the application where they are being used. MEB / MEJ anti-static bars are often used on production machines where short range ionisation is possible and where no moving machine parts are interfering the ionisation. The properties of this Simco-lon antistatic bar are the same as those of type MEB, except that the MEJ type is round. Therefore mounting this anti-static bar via holes in the machine frame is possible.

#### **Features:**

- Compact round shape
- Optional right angle cable connections
- Close range neutralisation