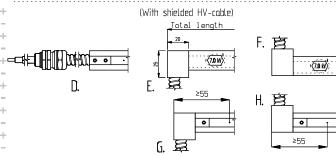

#### (With standard HV-cable)

### **Technical specifications**

| Working distance    | 30 mm max.             |
|---------------------|------------------------|
| Housing material    | anodised aluminum      |
| Inner bar material  | PVC                    |
| Emitter pins        | Special alloy          |
| Cable               | metal shielded         |
| Weight              | 0,56 kg/m              |
| Ambient temperature | 0- 55 ℃                |
| Use circumstances   | industrial             |
| Options             | right angle cable exit |
| Operating voltage   | 7 kV AC                |
| Suitable power unit | A2A7S/ MPM             |
| Maxium lenght       | 5800 mm                |
| Maxium lenght       | 5800 mm                |