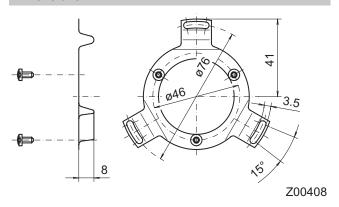

## Part number

11073114

Torque arm, 3-armed, bolt circle ø76 mm, mounting M3 (mounting kit 019)

### **Dimensions**