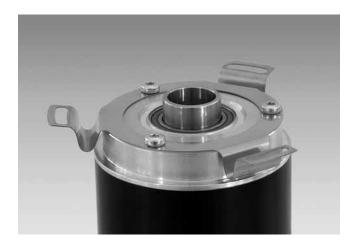

### Description

Torque support onto encoder by help of the attached screws. Push encoder onto the drive shaft and mount torque support onto the client side. Fastening clamping ring by the screw provided.

### Scope of delivery

Included

torque support, three screws M3 x 6 (DIN 7985 - TX10)