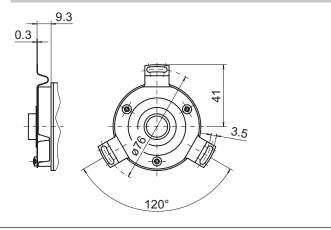

# **Accessories**

# **Mounting accessories**

## **Mounting kit 019**



#### **Features**

- For high-dynamic applications.

### Description

Torque support onto encoder by help of the attached screws. Push encoder onto the drive shaft and mount torque support onto the client side. Fastening clamping ring by the screw provided.

## Part number

11073114

Torque arm, 3-armed, bolt circle ø76 mm, mounting M3 (mounting kit 019)

### Scope of delivery

Included

torque support, three screws M3 x 6 (DIN 7985 - TX10)

### Suitable for

ATD2AH00, ITD21H00, ITD21H00 HT, ITD22H00, ITD22H00 SIL

### **Dimensions**



### **Assembly drawing**