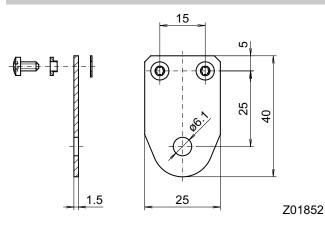

#### Part number

11155325

Mounting plate, 1-arm, pitch circle diameter ø95 mm, mounting M6, isolated, rigid, suitable for Baumer torque arm size M6 (DMS 6) (mounting kit 099)

## Scope of delivery

Included: Mounting plate, two screws M3 x 6 (DIN 7985 - TX10) with two electrically insulated discs and insulating sockets.

#### **Dimensions**