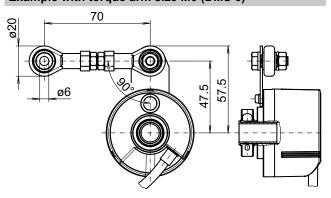

the encoder. Torque arm size M6 (DMS 6) mount on the mouting plate. Encoder slide onto the drive shaft and torque arm size M6 mount onto the client side. Clamping ring fasting by the provided screw.

#### Part number

11155325

Mounting plate, 1-arm, pitch circle diameter ø95 mm, mounting M6, isolated, rigid, suitable for Baumer torque arm size M6 (DMS 6) (mounting kit 099)

## Scope of delivery

Included: Mounting plate, two screws M3 x 6 (DIN 7985 - TX10) with two electrically insulated discs and insulating sockets.

## Suitable for

 ${\rm EIL580}$  - blind hollow shaft,  ${\rm EIL580}$  - through hollow shaft,  ${\rm EIL580P}$  - blind hollow shaft,  ${\rm EIL580P}$  - through hollow shaft

## **Assembly drawing**



#### **Dimensions**



#### Example with torque arm size M6 (DMS 6)