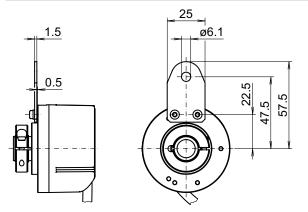

d mounting.

#### Description

Mounting plate mount with the screws on the encoder. Torque arm size M6 (DMS 6) mount on the mouting plate. Encoder slide onto the drive shaft and torque arm size M6 mount onto the client side. Clamping ring fasting by the provided screw.

#### Part number

11155325

Mounting plate, 1-arm, pitch circle diameter ø95 mm, mounting M6, isolated, rigid, suitable for Baumer torque arm size M6 (DMS 6) (mounting kit 099)

## Scope of delivery

Included: Mounting plate, two screws M3 x 6 (DIN 7985 - TX10) with two electrically insulated discs and insulating sockets.

## Suitable for

 ${\rm EIL580}$  - blind hollow shaft,  ${\rm EIL580}$  - through hollow shaft,  ${\rm EIL580P}$  - blind hollow shaft,  ${\rm EIL580P}$  - through hollow shaft

## **Assembly drawing**



#### **Dimensions**



#### Example with torque arm size M6 (DMS 6)