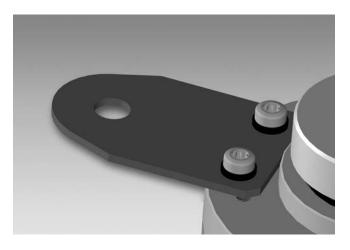

# **Mounting kit 099**

#### Description

Mounting plate mount with the screws on the encoder. Torque arm size M6 (DMS 6) mount on the mouting plate. Encoder slide onto the drive shaft and torque arm size M6 mount onto the client side. Clamping ring fasting by the provided screw.

#### Part number

11155325

Mounting plate, 1-arm, pitch circle diameter ø95 mm, mounting M6, isolated, rigid, suitable for Baumer torque arm size M6 (DMS 6) (mounting kit 099)