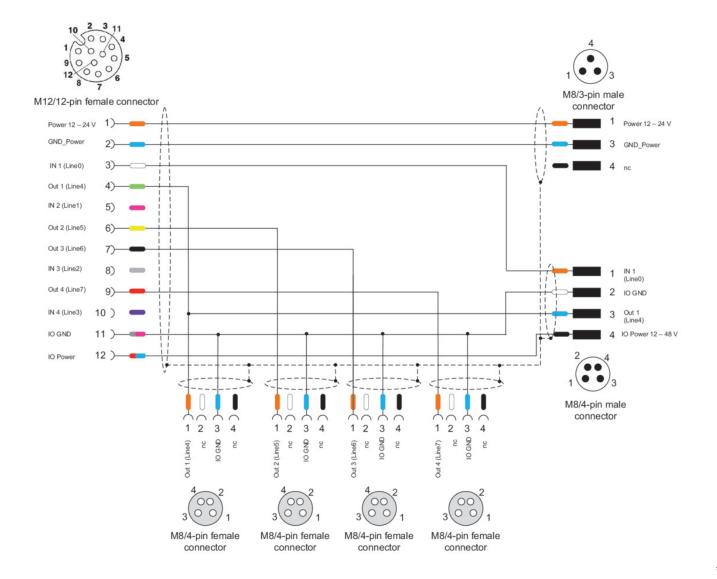

## overview

- Split cable M12/12-pin female connector to 1x M8/3-pin male connector for power the camera, 1x M8/4-pin male connector to power the I/Os and illuminations and 4x M8/4-pin female connector for illuminations
- Separate powering of camera and illumination. Double version of Output 1.
- length 40 cm (split at 20 cm)

## pin assignment