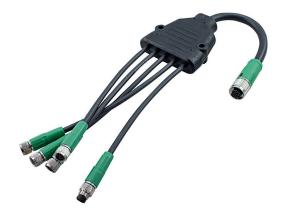

## Multi headed cable Type B4

Split cable for illumination Article number: 11207776

### overview

- Split cable M12/12-pin female connector to 1x M8/3-pin male connector (to power the camera and I/Os, enable hardware trigger via input) and 4x M8/3-pin female connectors for four illuminations
- The I/O voltage is directly distributed to the illuminations.
- Protection class IP65/IP67
- Length 100 cm (M12/12-pin cable 80 cm, M8 cables 20 cm)