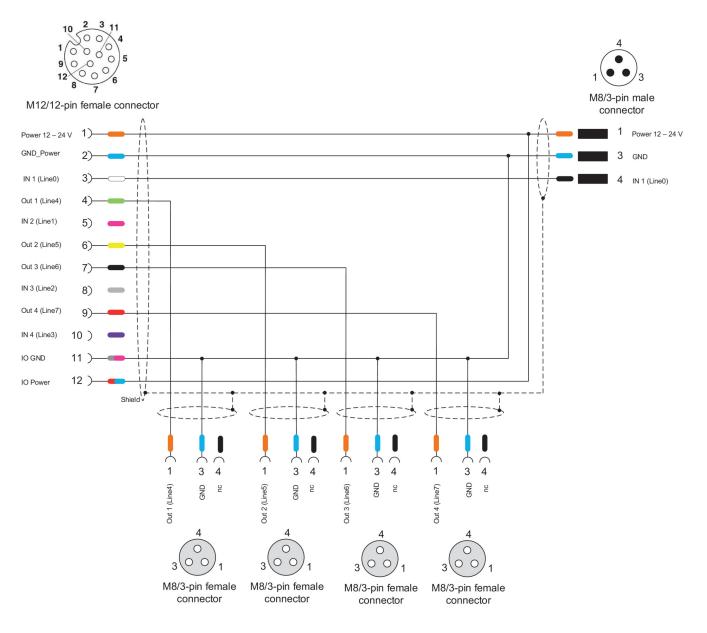

|
|                       |                                                                                                                                                           |                                            |                   |                                        |                                                                                                                                                             |



Illumination / Illumination accessories

# Multi headed cable Type B4

Split cable for illumination Article number: 11207776





Illumination / Illumination accessories

## Multi headed cable Type B4

Split cable for illumination Article number: 11207776

### pin assignment