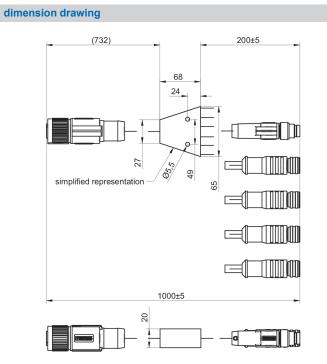

### overview

- Split cable M12/12-pin female connector to 1x M8/3-pin male connector (to power the camera and I/Os, enable hardware trigger via input) and 4x M8/3-pin female connectors for four illuminations
- The I/O voltage is directly distributed to the illuminations.
- Protection class IP65/IP67
- Length 100 cm (M12/12-pin cable 80 cm, M8 cables 20 cm)

| technical data        |                                                                                                                                                           |                                            |                   |                                        |                                                                                                                                                             |
|-----------------------|-----------------------------------------------------------------------------------------------------------------------------------------------------------|--------------------------------------------|-------------------|----------------------------------------|-------------------------------------------------------------------------------------------------------------------------------------------------------------|
| technical data        |                                                                                                                                                           |                                            |                   |                                        |                                                                                                                                                             |
| electrical data       |                                                                                                                                                           | mechanical data                            |                   |                                        |                                                                                                                                                             |
| number of poles       | 12                                                                                                                                                        | bending cycles                             | M12: 2.000.000    |                                        |                                                                                                                                                             |
| connectors            | M12/12-pin female connector<br>M8/3-pin male connector<br>4x M8/3-pin female connector                                                                    |                                            | M8: 10.000.000    |                                        |                                                                                                                                                             |
|                       |                                                                                                                                                           | use in cable carriers                      | yes               |                                        |                                                                                                                                                             |
|                       |                                                                                                                                                           | cable length [m]                           | 1,0 m             |                                        |                                                                                                                                                             |
| mechanical data       |                                                                                                                                                           | conductor cross-section                    | 12 × 0,14mm²      |                                        |                                                                                                                                                             |
| mounting              | hole spacing 49 mm                                                                                                                                        |                                            | 3 × 0,25mm²       |                                        |                                                                                                                                                             |
| bending radius static | 85 mm (cable with M12/12-pin female<br>connector)<br>44 mm (cable with M8/3-pin male con-<br>nector)<br>44 mm (cable with M8/3-pin female con-<br>nector) | material                                   | TPU               |                                        |                                                                                                                                                             |
|                       |                                                                                                                                                           |                                            | PUR, halogen-free |                                        |                                                                                                                                                             |
|                       |                                                                                                                                                           | environmental conditions                   |                   |                                        |                                                                                                                                                             |
|                       |                                                                                                                                                           | operation temperature (moved installation) | -5 +75 °C         |                                        |                                                                                                                                                             |
|                       |                                                                                                                                                           |                                            |                   | bending radius moved in-<br>stallation | 42,5 mm (cable with M12/12-pin female<br>connector)<br>22 mm (cable with M8/3-pin male con-<br>nector)<br>22 mm (cable with M8/3-pin female con-<br>nector) |
| protection class      | IP 65/67 (mounted)                                                                                                                                        |                                            |                   |                                        |                                                                                                                                                             |
|                       |                                                                                                                                                           |                                            |                   |                                        |                                                                                                                                                             |
|                       |                                                                                                                                                           |                                            |                   |                                        |                                                                                                                                                             |
|                       |                                                                                                                                                           |                                            |                   |                                        |                                                                                                                                                             |