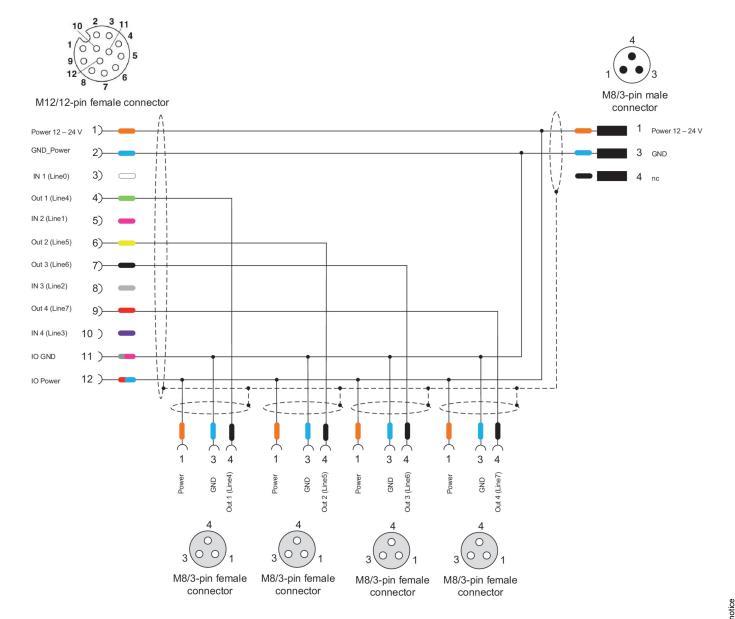

#### overview

- plit cable M12/12-pin female connector to 1x M8/3-pin male connector for power the camera, I/Os as well as illuminations and 4x M8/3-pin female connectors for illuminations
- The I/O voltage is distributed to the illuminations through the camera as a normal trigger signal using the cameras power output.
- length 40 cm (split at 20 cm)

## pin assignment