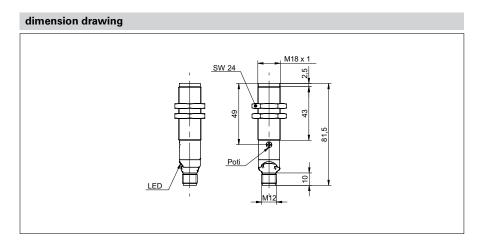

| mechanical data  |                      |
|------------------|----------------------|
| width / diameter | 18 mm                |
| height / length  | 81,5 mm              |
| type             | cylindrical threaded |
| housing material | brass nickel plated  |
| front (optics)   | PMMA                 |
| connection types | connector M12 4 pin  |
|                  |                      |