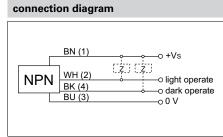

| electrical data                    |                      |
|------------------------------------|----------------------|
| response time / release time       | < 0,34 ms            |
| voltage supply range +Vs           | 10 30 VDC            |
| current consumption max. (no load) | 45 mA                |
| current consumption typ.           | 35 mA                |
| voltage drop Vd                    | < 2 VDC              |
| output function                    | light / dark operate |
| output circuit                     | NPN complementary    |
| output current                     | < 100 mA             |
| short circuit protection           | yes                  |
| reverse polarity protection        | yes                  |