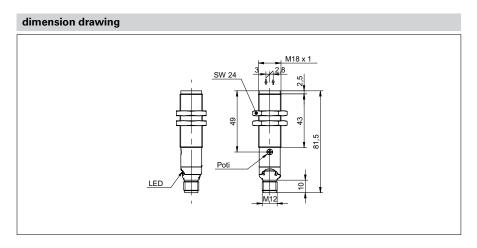

| mechanical data  |                      |
|------------------|----------------------|
| width / diameter | 18 mm                |
| height / length  | 81,5 mm              |
| type             | cylindrical threaded |
| housing material | brass nickel plated  |
| front (optics)   | PMMA                 |
| connection types | connector M12 4 pin  |
|                  |                      |