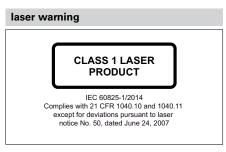

## OR18.ZL-11157805

| general data                        |                        |
|-------------------------------------|------------------------|
| type                                | intensity difference   |
| light source                        | pulsed red laser diode |
| sensing distance Tw                 | 10 300 mm              |
| power on indication                 | LED green              |
| output indicator                    | LED yellow             |
| sensing distance adjustment         | potentiometer, 270°    |
| laser class                         | 1                      |
| distance to focus                   | 100 mm                 |
| wave length                         | 630 nm                 |
| suppression of reciprocal influence | yes                    |