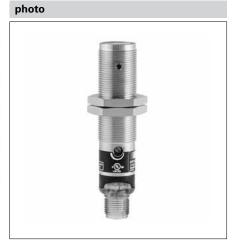

| mechanical data  |                      |
|------------------|----------------------|
| width / diameter | 18 mm                |
| height / length  | 81,5 mm              |
| type             | cylindrical threaded |
| housing material | brass nickel plated  |
| front (optics)   | PMMA                 |
| connection types | connector M12 4 pin  |
|                  |                      |