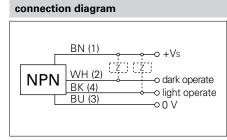

| electrical data                    |                      |
|------------------------------------|----------------------|
| response time / release time       | < 0,34 ms            |
| voltage supply range +Vs           | 10 30 VDC            |
| current consumption max. (no load) | 45 mA                |
| current consumption typ.           | 35 mA                |
| voltage drop Vd                    | < 2 VDC              |
| output function                    | light / dark operate |
| output circuit                     | NPN complementary    |
| output current                     | < 100 mA             |
| short circuit protection           | yes                  |
| reverse polarity protection        | yes                  |